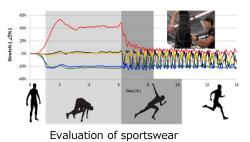

## Applications

- Motion measurement for sports, physical rehabilitation.
- Measurement of biological signals for healthcare, medical.

- Interface

Remote control of hand robot

Swallowing Monitor

Measurement of chewing and swallowing