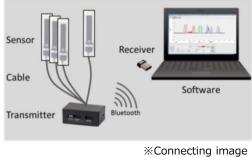

### C-STRETCH<sup>®</sup> BT01 Specification

Contact

| Sensor Detecting size<br>element Extension range | W0.39×L1.97 (in)                                                                                                                               |
|--------------------------------------------------|------------------------------------------------------------------------------------------------------------------------------------------------|
|                                                  | W0.39×L1.18 (in)                                                                                                                               |
|                                                  | 0~100% #1 axis extension                                                                                                                       |
| Number of<br>Channels                            | 4ch                                                                                                                                            |
| Sampling                                         | Bluetooth mode 10Hz<br>Analog mode 100Hz                                                                                                       |
| Battery type                                     | AAA size dry battery × 1                                                                                                                       |
| Operation time                                   | Approximately 10 hours                                                                                                                         |
| Output<br>Dimension                              | Bluetooth mode :<br>approximately 10m                                                                                                          |
|                                                  | Analog mode : $0 \sim 3V$                                                                                                                      |
|                                                  | W2.95×D1.97×H1.18(in)                                                                                                                          |
| Software Function OS                             | Display waveform/Save to CSV                                                                                                                   |
|                                                  | Windows 7 / 8.1 / 10                                                                                                                           |
| Accessories Input cable Output cable             | 0.08in × 4pairs/set                                                                                                                            |
|                                                  | 0.08in % Only use in analog mode                                                                                                               |
|                                                  | Extension range<br>Number of<br>Channels<br>Sampling<br>Battery type<br>Operation time<br>Output<br>Dimension<br>Function<br>OS<br>Input cable |