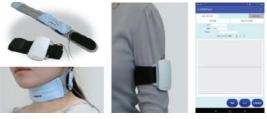

## Applications

- Motion measurement for sports, physical rehabilitation.
- Measurement of biological signals for healthcare, medical.

- Interface

Remote control of hand robot

Swallowing Monitor

Measurement of chewing and swallowing

Respiration monitor

Measurement of abdominal and ribcage breathing motion