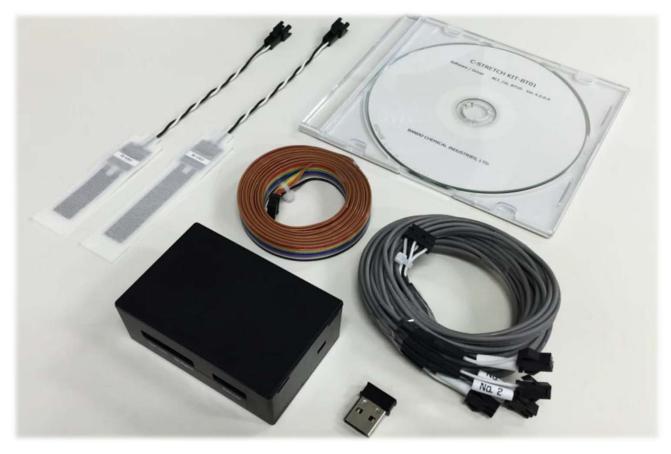

# **C-STRETCH**<sup>®</sup> Kit BT01

### C-STRETCH<sup>®</sup> BT01 Specification

Contact

| Sensor Detecting size<br>element Extension range | W0.39×L1.97 (in)                                                                                                                               |
|--------------------------------------------------|------------------------------------------------------------------------------------------------------------------------------------------------|
|                                                  | W0.39×L1.18 (in)                                                                                                                               |
|                                                  | 0~100% #1 axis extension                                                                                                                       |
| Number of<br>Channels                            | 4ch                                                                                                                                            |
| Sampling                                         | Bluetooth mode 10Hz<br>Analog mode 100Hz                                                                                                       |
| Battery type                                     | AAA size dry battery × 1                                                                                                                       |
| Operation time                                   | Approximately 10 hours                                                                                                                         |
| Output<br>Dimension                              | Bluetooth mode :<br>approximately 10m                                                                                                          |
|                                                  | Analog mode : $0 \sim 3V$                                                                                                                      |
|                                                  | W2.95×D1.97×H1.18(in)                                                                                                                          |
| Software Function OS                             | Display waveform/Save to CSV                                                                                                                   |
|                                                  | Windows 7 / 8.1 / 10                                                                                                                           |
| Accessories Input cable Output cable             | 0.08in × 4pairs/set                                                                                                                            |
|                                                  | 0.08in % Only use in analog mode                                                                                                               |
|                                                  | Extension range<br>Number of<br>Channels<br>Sampling<br>Battery type<br>Operation time<br>Output<br>Dimension<br>Function<br>OS<br>Input cable |