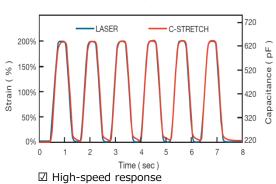

#### Features

- C-STRETCH<sup>®</sup> is a sensor for detecting elongation.
- C-STRETCH<sup>®</sup> sensor is very soft, with excellent trackability to detect even small force elongation.
- Low hysteresis enables measurements with high repeatability, with excellent linearity from low strain to large.