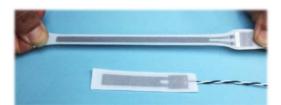

#### Features

- C-STRETCH<sup>®</sup> is a sensor for detecting elongation.
- C-STRETCH<sup>®</sup> sensor is very soft, with excellent trackability to detect even small force elongation.
- Low hysteresis enables measurements with high repeatability, with excellent linearity from low strain to large.

#### Background

C-STRETCH® is a new, highly resilient sensor to detect the magnitude of elongation. It is made using an elastomeric compound design, incorporating filler dispersion and film process technology.