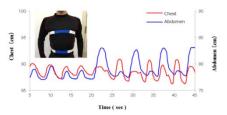

n Sensor

#### Features

- C-STRETCH<sup>®</sup> is a sensor for detecting elongation.
- C-STRETCH<sup>®</sup> sensor is very soft, with excellent trackability to detect even small force elongation.
- Low hysteresis enables measurements with high repeatability, with excellent linearity from low strain to large.

#### Background

C-STRETCH® is a new, highly resilient sensor to detect the magnitude of elongation. It is made using an elastomeric compound design, incorporating filler dispersion and film process technology.







## Applications

- Motion measurement for sports, physical rehabilitation.
- Measurement of biological signals for healthcare, medical.





- Interface



Remote control of hand robot

Swallowing Monitor



Measurement of chewing and swallowing

Respiration monitor



Measurement of abdominal and ribcage breathing motion



# **C-STRETCH**<sup>®</sup> Kit BT01



### C-STRETCH<sup>®</sup> BT01 Specification

Contact

| Sensor Detecting size<br>element Extension range | W0.39×L1.97 (in)                                                                                                                               |
|--------------------------------------------------|------------------------------------------------------------------------------------------------------------------------------------------------|
|                                                  | W0.39×L1.18 (in)                                                                                                                               |
|                                                  |