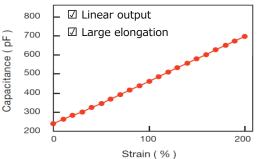

#### Features

- C-STRETCH<sup>®</sup> is a sensor for detecting elongation.
- C-STRETCH<sup>®</sup> sensor is very soft, with excellent trackability to detect even small force elongation.
- Low hysteresis enables measurements with high repeatability, with excellent linearity from low strain to large.